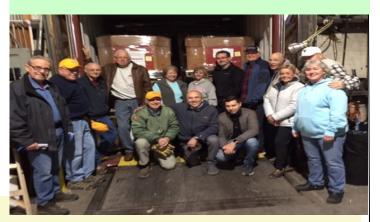

January 31st Container #5 was completed and shipped to Ukraine to support the victims of this ongoing war. In center are Don Owen with Vovoa Gorbenko and Anatoli Shyshman. Gorbenko is on the staff of Carson-Newman University in Jefferson City. Also pictured are the many volunteers who helped prepare this container.