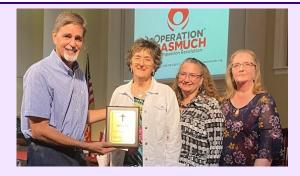

David Hawkins presented a plaque of appreciation to Delores Coffey for her 20 years of serving as Nolachucky WMU Director at the July 12 Celebration. Martha Wilson and Annette Elmore will now serve as Co-Directors of Nolachucky Association WMU.

Delores will continue serving WMU on the Tennessee State WMU Executive Board. Congratulations, Delores!

Season of Prayer for State Missions and Golden Offering for Tennessee Missions Suggested Week of Prayer: September 11-18 Golden Offering Goal: \$2,400,000 Theme Verse: Isaiah 43:19