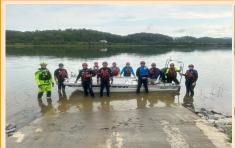

#### DRONE & SWIFT WATER TRAINING June 23 & 24

Training was held in Bean Station for one of the newest Disaster Relief Ministries which included drone operations, driving boats, rescue boats, rope skills, land search and water rescue.