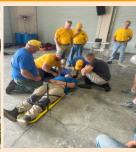

#### DRONE & SWIFT WATER TRAINING June 23 & 24

Training was held in Bean Station for one of the newest Disaster Relief Ministries which included drone operations, driving boats, rescue boats, rope skills, land search and water rescue.