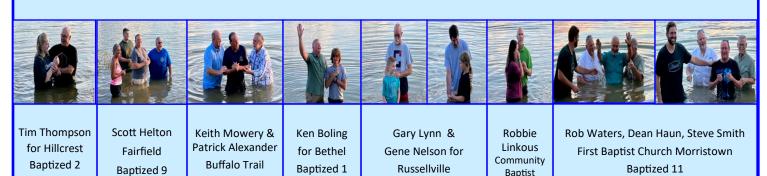

# 27 People Baptized at Annual Lake Baptism Service on July 30

A combined choir opened the baptism service with "Jesus Brought Me Out," led by Lee Allen Dalton. Mark Gibson led the congregation in worship with a praise medley. Dr. Kenyn Cureton brought the message entitled, *God's Plan for Baptism*, from Matthew 3:13-17. A large crowd gathered to witness 27 people baptized from seven churches.