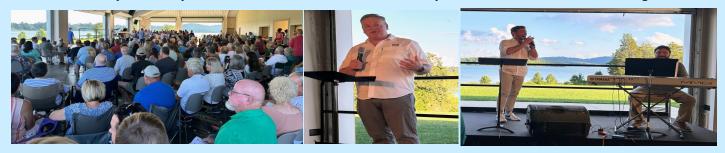

# 27 People Baptized at Annual Lake Baptism Service on July 30

A combined choir opened the baptism service with "Jesus Brought Me Out," led by Lee Allen Dalton. Mark Gibson led the congregation in worship with a praise medley. Dr. Kenyn Cureton brought the message entitled, *God's Plan for Baptism*, from Matthew 3:13-17. A large crowd gathered to witness 27 people baptized from seven churches.