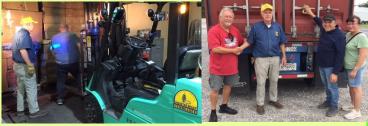

# Jonesborough Flood Recovery

Dale Moles led a Flood Recovery Team to Jonesborough, and wow did they get a lot of work accomplished! Dale has several loads of rip-raft and stone being delivered to fill in behind the huge concrete blocks they will set to divert the water when the next flood comes. The blocks are shown in the photo sitting on the 18 wheeler. Each block weighs in at more than 4,000 pounds each (2 tons).

#### **Ukraine Container #8**

With the assistance of Dr. Vova Gorbenko, Container #8 was loaded with medical supplies, including hospital beds, and headed to Zaporizhzhia. Financial donations are being accepted at the Nolachucky Association for another container of aid.