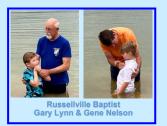

### 15 People Baptized at Annual Lake Baptism Service on July 28

Preston Garner opened the service by leading the congregation in worship with several hymns. A combined choir sang, "*My Jesus*," with lead soloist Mitzi Asher. Rev. Heath Smith brought the message from Philippians 1:6, *Sanctification*. The crowd then gathered by the water to witness fifteen people baptized from five churches ...Bethel (1), Lebanon (2), Russellville (3), La Gran Comision (4), and First Baptist (5).