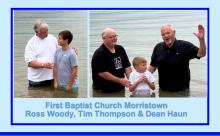

### 15 People Baptized at Annual Lake Baptism Service on July 28

Preston Garner opened the service by leading the congregation in worship with several hymns. A combined choir sang, "*My Jesus*," with lead soloist Mitzi Asher. Rev. Heath Smith brought the message from Philippians 1:6, *Sanctification*. The crowd then gathered by the water to witness fifteen people baptized from five churches ...Bethel (1), Lebanon (2), Russellville (3), La Gran Comision (4), and First Baptist (5).