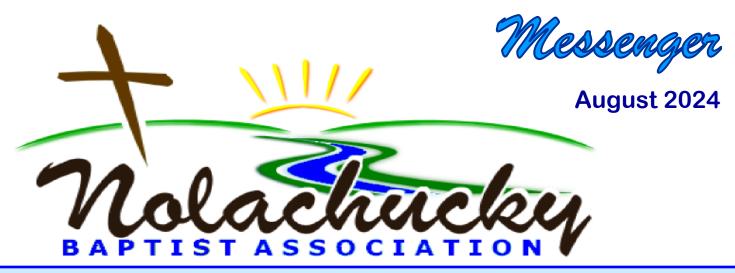

### 15 People Baptized at Annual Lake Baptism Service on July 28

Preston Garner opened the service by leading the congregation in worship with several hymns. A combined choir sang, "*My Jesus*," with lead soloist Mitzi Asher. Rev. Heath Smith brought the message from Philippians 1:6, *Sanctification*. The crowd then gathered by the water to witness fifteen people baptized from five churches ...Bethel (1), Lebanon (2), Russellville (3), La Gran Comision (4), and First Baptist (5).