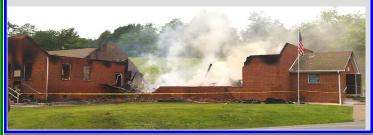

### **Fire Destroys Church**

Springdale Baptist Church in Tazewell was devastated by fire on June 1. While the church has insurance, the cost to rebuild is expected to exceed the amount of coverage. Springdale's pastor, Rev. Brandon

Christian, pastored Cedar Creek in the Nolachucky Association from 2013-2019. Donations or love offerings to assist Springdale in rebuilding can be sent to the Nolachucky Baptist Association which in turn will forward the donations to the Cumberland Gap Baptist Association in Harrogate.