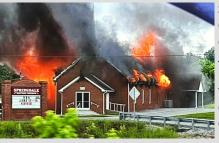

### **Fire Destroys Church**

Springdale Baptist Church in Tazewell was devastated by fire on June 1. While the church has insurance, the cost to rebuild is expected to exceed the amount of coverage. Springdale's pastor, Rev. Brandon

Christian, pastored Cedar Creek in the Nolachucky Association from 2013-2019. Donations or love offerings to assist Springdale in rebuilding can be sent to the Nolachucky Baptist Association which in turn will forward the donations to the Cumberland Gap Baptist Association in Harrogate.