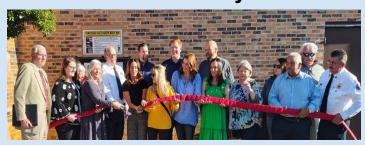

# Safe Haven Baby Box

On March 11, Morristown's Safe Haven Baby Box was dedicated. The box was fully funded by your generous donations to the 2024 Baby Bottle Drive. The total collected as of March 21 for the current year is \$108,082.36. Thank you! There is still time to turn in your bottles!