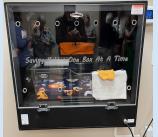

# Safe Haven Baby Box

On March 11, Morristown's Safe Haven Baby Box was dedicated. The box was fully funded by your generous donations to the 2024 Baby Bottle Drive. The total collected as of March 21 for the current year is \$108,082.36. Thank you! There is still time to turn in your bottles!