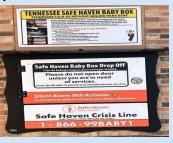

# Safe Haven Baby Box

On March 11, Morristown's Safe Haven Baby Box was dedicated. The box was fully funded by your generous donations to the 2024 Baby Bottle Drive. The total collected as of March 21 for the current year is \$108,082.36. Thank you! There is still time to turn in your bottles!