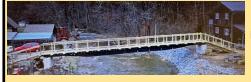

#### **BRIDGE REBUILDS IN EAST TENNESSEE**

Left: Tile being unloaded in Mountain City. Right: Tile being set in a stream.

70 foot bridge in Hampton. Baptist Builders added ramps and hand rails.

53 foot trailer was used as bridge foundation in Roan Mountain.