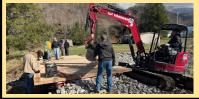

Donate online: Nolachuckybaptistassociation.org

Click on Give Online—Select Disaster Relief:

Text NOLBAPT and the amount to 73256

Nearly 49,000 pounds of yellow pine 2x4's from Mississippi, were delivered to God's Warehouse in Elizabethton in March.

Supplies being loaded from God's Warehouse in Elizabethton for East TN home rebuilds.